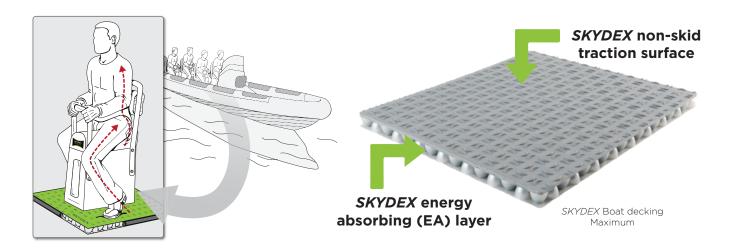

## SUPERIOR PERFORMANCE

SKYDEX's engineered solutions disperse impact for maximum protection and rebound instantly for repetitive shock performance.

## PROTECTION THAT LASTS

Product life cycle of 10+ years.

SUPERIOR TRACTION

4-way non-slip traction for stability on rough seas.

In addition to impact mitigation and a non-slip traction surface that protects your deck, *SKYDEX* offers inherent **vibration damping** characteristics and **acoustic reduction** in a **lightweight**, easily integrated solution.